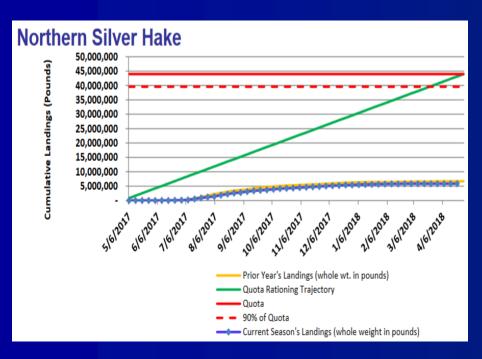

### Northern Silver Hake; Southern Whiting

Atlantic Mackerel (20,000 mt)

Atlantic Butterfish (11,000 mt)

Figure 11. Butterfish Catch in U.S. Waters

Longfin Squid (23,400 mt)

Figure 1 Historical Longfin Squid Landings in the U.S. F.E.Z.