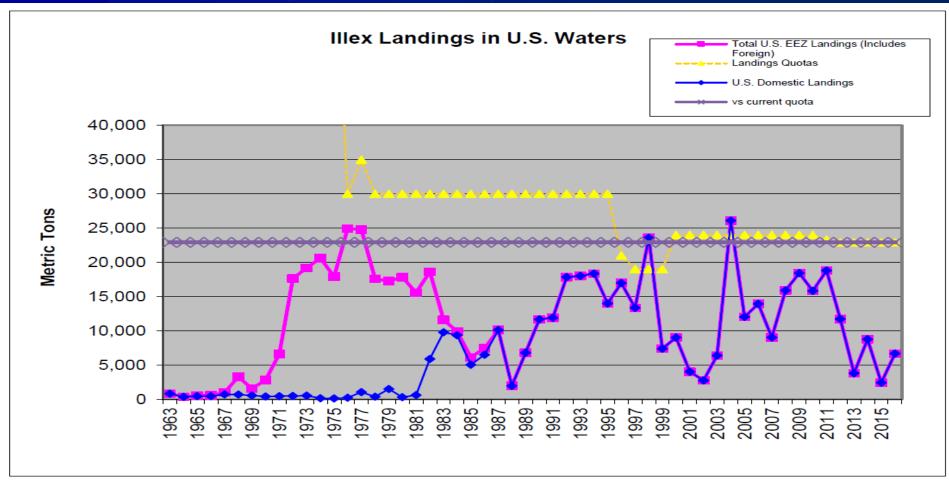

Illex Squid (24,000 mt)

Figure 7. *Illex* squid landings in NAFO Subareas 5 and 6, between the Gulf of Maine and Cape Hatteras, NC during 1963-2016.