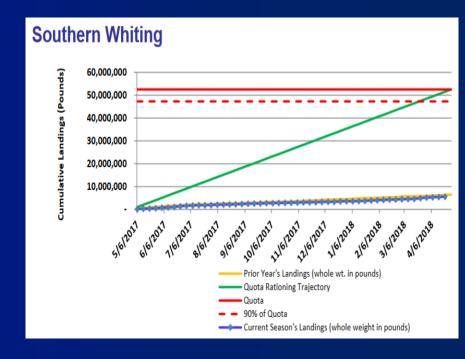

### Northern Silver Hake; Southern Whiting

Atlantic Mackerel (20,000 mt)

Atlantic Butterfish (11,000 mt)

Figure 11. Butterfish Catch in U.S. Waters

Longfin Squid (23,400 mt)

Figure 1 Historical Longfin Squid Landings in the U.S. F.E.Z.