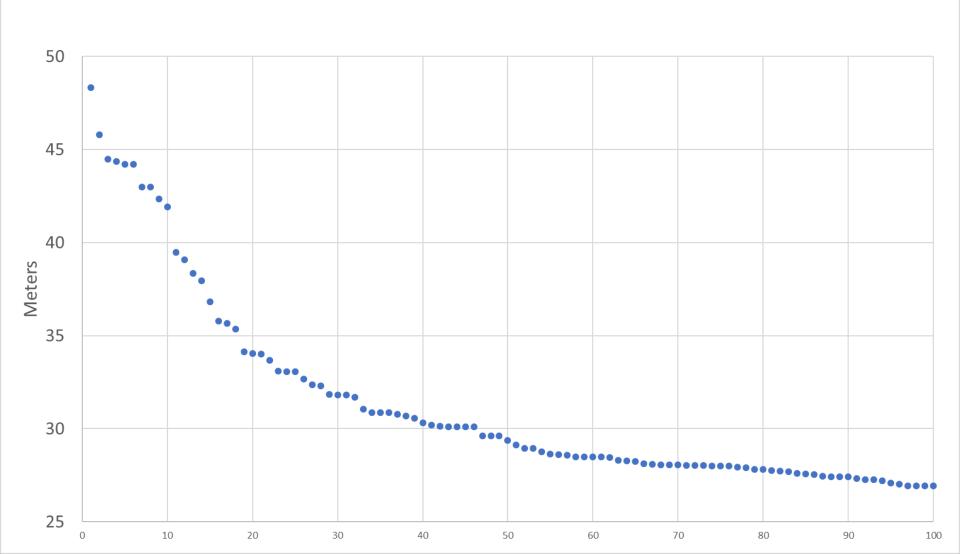

### Biggest Vessels (top 100 of 4343)

Size (meters) of 100 largest permited vessels