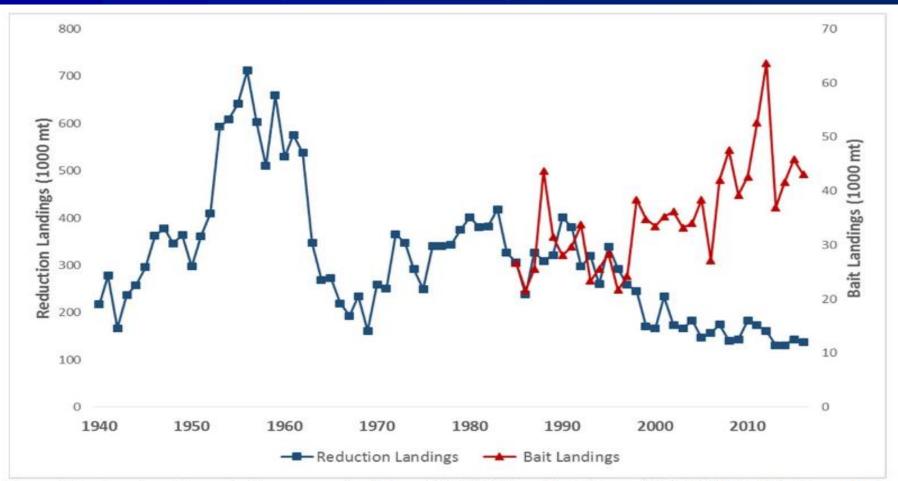

Menhaden (198,000 mt)

Figure 1. Landings from the reduction purse seine fishery (1940–2016) and bait fishery (1985–2016) for Atlantic menhaden. Note: there are two different scales on the y-axes.