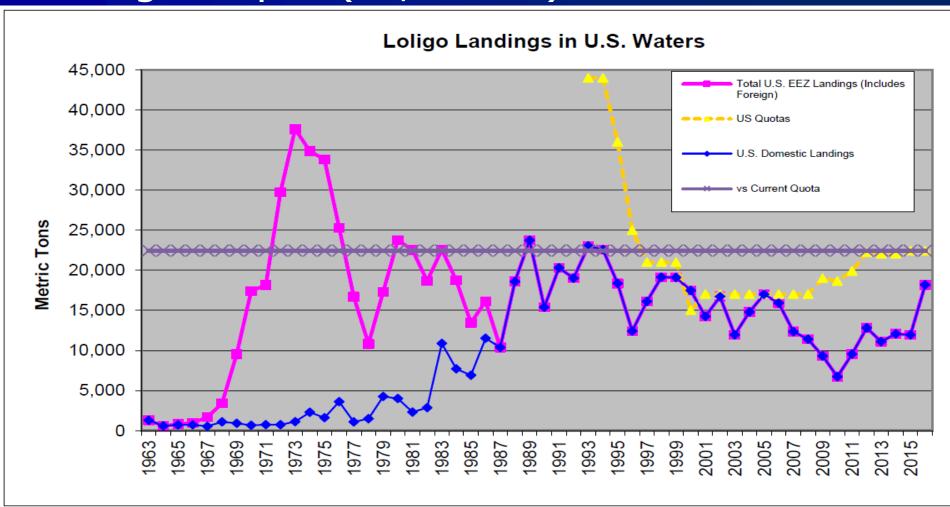

### Northern Silver Hake; Southern Whiting

Atlantic Mackerel (20,000 mt)

Atlantic Butterfish (11,000 mt)

Figure 11. Butterfish Catch in U.S. Waters

Longfin Squid (23,400 mt)

Figure 1 Historical Longfin Squid Landings in the U.S. F.E.Z.