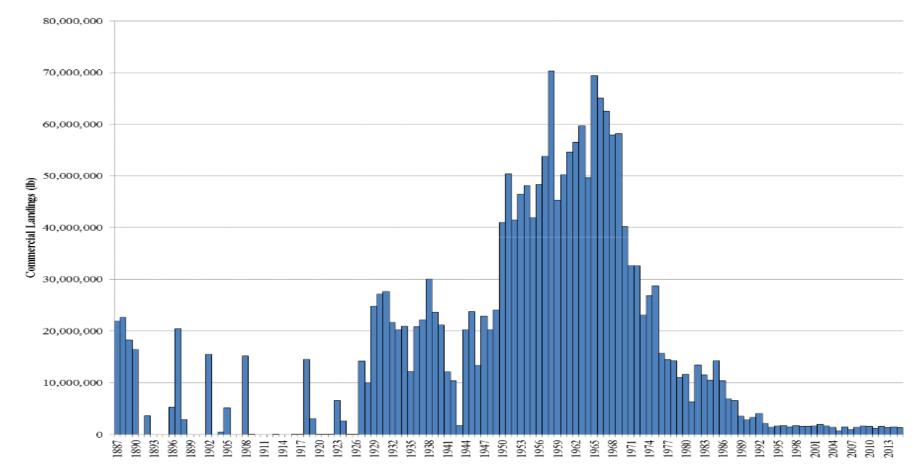

#### River Herring (low)

#### **FIGURES**

Figure 2.1 Domestic commercial landings of river herring from 1887 to 2015.

Atlantic Herring (101,000 mt)

Figure 3. Commercial Atlantic herring landings by the U.S. fleet from 1965-2015