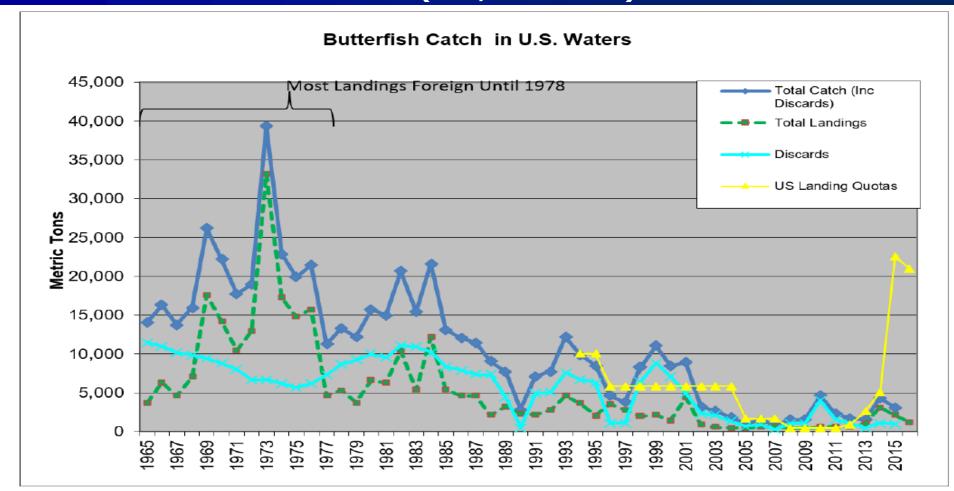

### Northern Silver Hake; Southern Whiting

Atlantic Mackerel (20,000 mt)

Atlantic Butterfish (11,000 mt)

Figure 11. Butterfish Catch in U.S. Waters

Longfin Squid (23,400 mt)

Figure 1 Historical Longfin Squid Landings in the U.S. F.E.Z.