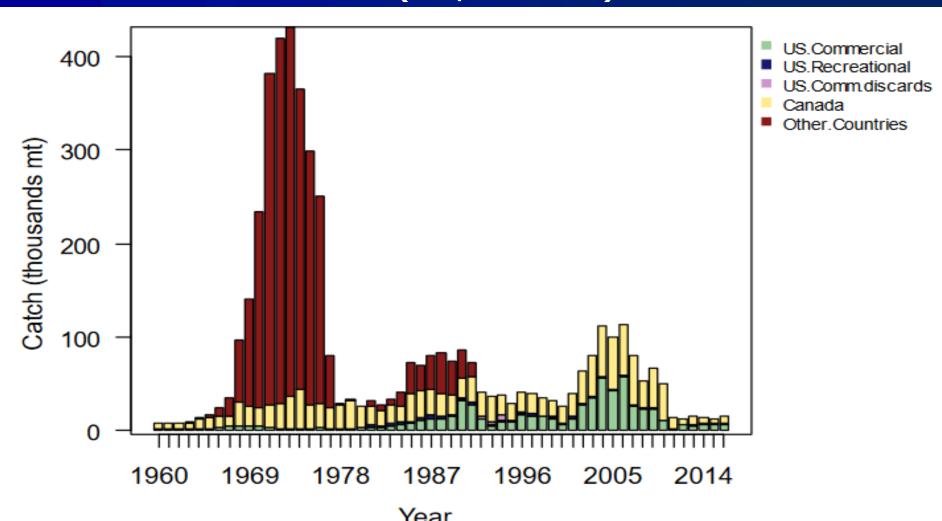

- Menhaden (198,000 mt)
- River Herring (low)
- Atlantic Herring (101,000 mt)
- Hake/Whiting (44,000 mt)
- Atlantic Mackerel (20,000 mt)
- Atlantic Butterfish (11,000 mt)
- Longfin Squid (23,400 mt)
- Illex Squid (24,000 mt)

### Northern Silver Hake; Southern Whiting

Atlantic Mackerel (20,000 mt)

Atlantic Butterfish (11,000 mt)

Figure 11. Butterfish Catch in U.S. Waters

Longfin Squid (23,400 mt)

Figure 1 Historical Longfin Squid Landings in the U.S. F.E.Z.