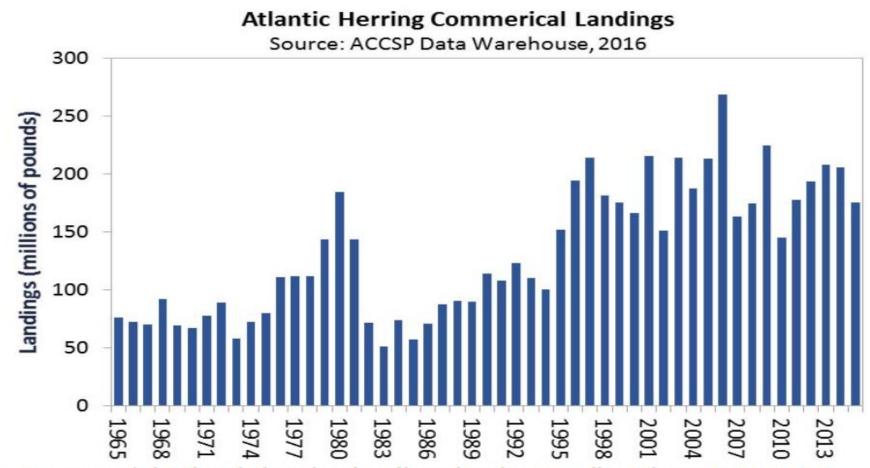

#### **FIGURES**

Figure 2.1 Domestic commercial landings of river herring from 1887 to 2015.

Atlantic Herring (101,000 mt)

Figure 3. Commercial Atlantic herring landings by the U.S. fleet from 1965-2015