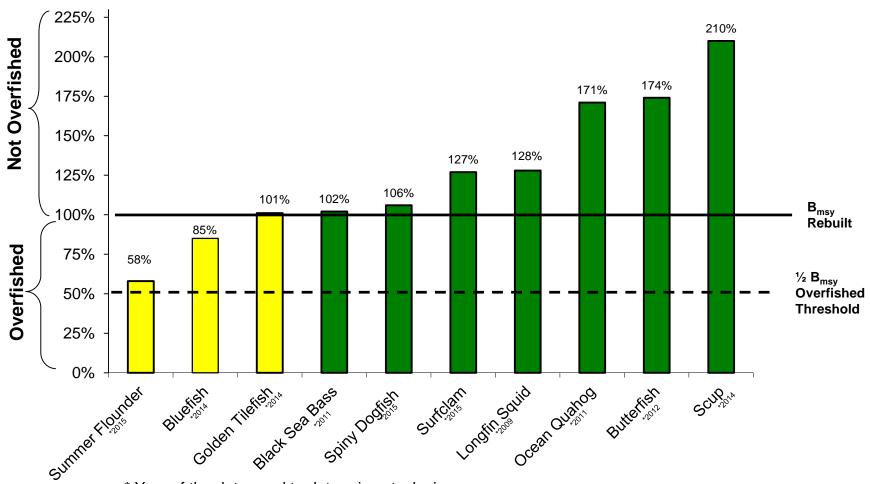

## Stock Size Relative to Biological Reference Points

(as of November 28, 2016)

\* Year of the data used to determine stock size.

NOTE: Unknown B<sub>msv</sub> - *Illex* squid, Atlantic mackerel, and monkfish (NFMA & SFMA).

NOTE: Of the 14 stocks managed by the Council, 8 are above  $B_{msy}$ , 2 are under  $B_{msy}$ , and 4 are unknown.

NOTE: Surfclam value based on July 2016 SAW/SARC summary.