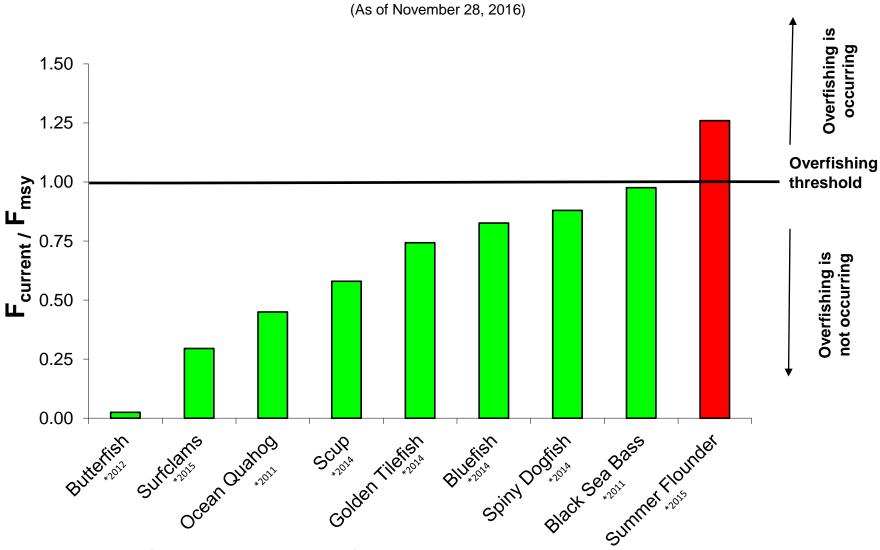

## Fishing Mortality Ratios for MAFMC Managed Species

<sup>\*</sup> Year of the data used to determine fishing mortality.

NOTE: Unknown - *Illex* squid, Longfin squid, Atlantic mackerel, and monkfish (NFMA and SFMA). NOTE: Surfclam value based on July 2016 SAW/SARC summary.